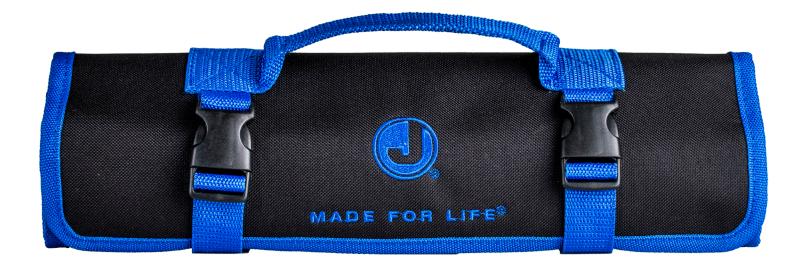

I Data Sheet

This 25 pocket roll-up tool pouch features a heavy-duty webbed carrying handle and 2 adjustable buckle closures that securely fasten the pouch. This pouch is made of a heavy-duty PVC coated polyester material for high durability and long life. It has a variety of pocket sizes designed to hold a wide selection of tools with ease.