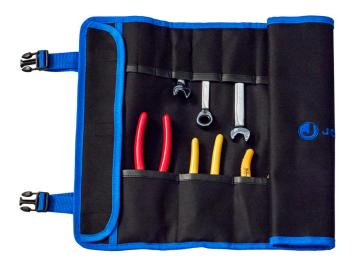

I Data Sheet

This 25 pocket roll-up tool pouch features a heavy-duty webbed carrying handle and 2 adjustable buckle closures that securely fasten the pouch. This pouch is made of a heavy-duty PVC coated polyester material for high durability and long life. It has a variety of pocket sizes designed to hold a wide selection of tools with ease.