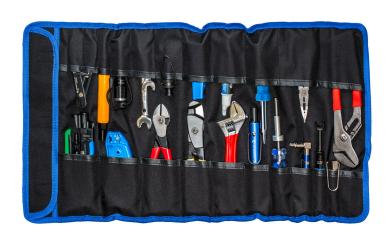

I Data Sheet

This 25 pocket roll-up tool pouch features a heavy-duty webbed carrying handle and 2 adjustable buckle closures that securely fasten the pouch. This pouch is made of a heavy-duty PVC coated polyester material for high durability and long life. It has a variety of pocket sizes designed to hold a wide selection of tools with ease.