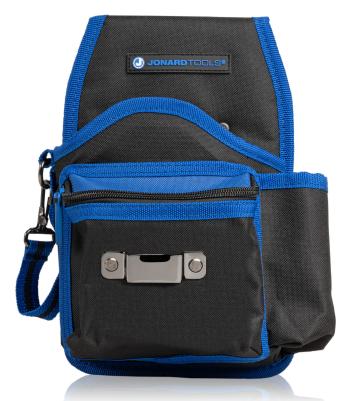

Long description. The easiest way to hold everything you need within arms reach, This rugged nylon tool pouch is designed to be the first thing you grab on your way to a job. With helpful features including:

- 12 Versatile pockets including 1 zippered, 1 side pocket and 9 tool organizers inside 1 large pocket.
- A Rugged Metal rivet belt loop for last lasting use
- A Steel Measuring tape mount for easy access
- Zippered front pouch for storing connectors or small parts
- Durable Nylon material will never let you down
- Lifetime Warranty

| SPECIFICATIONS                                      |                                                        |
|-----------------------------------------------------|--------------------------------------------------------|
| POCKETS                                             | 12                                                     |
| TAPE LOOP AND MEASURING TAPE MOUNT                  | ✓                                                      |
| DIMENSIONS                                          | 10 in x 6.5 in x 3.8 in (25.4 cm x 16.51 cm x 9.65 cm) |
| WEIGHT                                              | 0.76 lb (346 g)                                        |
| UPC #                                               | 810132437373                                           |
| MATERIAL SPECS:                                     |                                                        |
| PVC COATED 600D POLYESTER / OXFORD CLOTH -MAIN BODY | 232 g (67%)                                            |
| POLYPROPYLENE RIM                                   | 40 g (11.5%)                                           |
| IRON HOOK BUCKLE AND RIVET                          | 34 g (10%)                                             |
| POLYETHYLENE BACK SUPPORT BOARD                     | 32 g (9.2%)                                            |
| PVC SOFT GEL ZIPPER PULL AND LABEL                  | 6 g (1.7%)                                             |
| SPONGE LINING                                       | 2 g (0.6%)                                             |