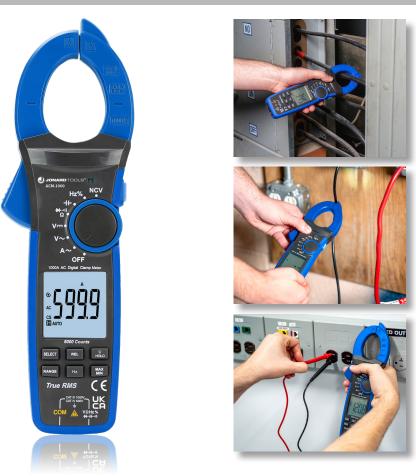

Clamp Meter with automatically ranging true mean squared (TRMS) technology for increased accuracy. This product features the following:

- Test leads measure AC/DC voltage, resistance, continuity, frequency and capacitance and tests diodes
- CAT IV 600V, CAT III 1000V, Class 2, Double insulation safety rating
- 45MM clamp opening for a wide range of applications
- Unique design with grooved housing for superior grip
- Non-contact voltage tester integrated into the clamp
- Inlcudes (3) AAA batteries required for operation

| SPECIFICATIONS       |                                                              |
|----------------------|--------------------------------------------------------------|
| AC CURRENT           | 1000A                                                        |
| AC VOLTAGE           | 1000V                                                        |
| RESISTANCE           | 40MΩ                                                         |
| CAPACITANCE          | 40mF                                                         |
| TEMPERATURE          | -C40-C1000/-F40-F1832                                        |
| JAW OPENING          | 45 mm                                                        |
| OVERVOLTAGE CATEGORY | CAT IV 600V, CAT III 1000V                                   |
| DIMENSIONS           | 12.25 in x 5.55 in x 2.48 in (31.12 cm x 14.08 cm x 6.29 cm) |
| WEIGHT               | 1.7 lb (773.616 g)                                           |
| UPC #                | 810053359518                                                 |